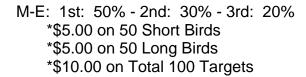

Payouts: \$20.00 Returned to Class

\*\*\*Continental Breakfast & Lunch Included\*\*\*

Cost: \$115.00\* Pre-Registration

\$125.00\* Same Day Registration

\$ 95.00\* Pre-Registration Concurrents

\$105.00\* Same Day Registration Concurrents