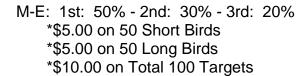

Payouts: \$20.00 Returned to Class

Trophies Will be Awarded on the Total 100 Targets Only!!

\*\*\*Continental Breakfast & Lunch Included\*\*\*

Cost: \$105.00\* Pre-Registration \$115.00\* Same Day Registration \$91.00\* Pre-Registration Concurrents